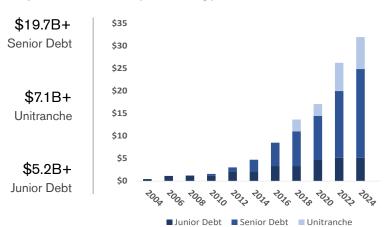

# Capital Raised by Strategy (\$ in billions)

Data as of June 30, 2024. Capital raised reflects actual and anticipated leverage. Portfolio investments above include only certain Audax Private Debt investments. A full list of investments is available upon request. See also www.audaxprivatedebt.com for a full list of junior debt and unitranche investments Confidential and proprietary