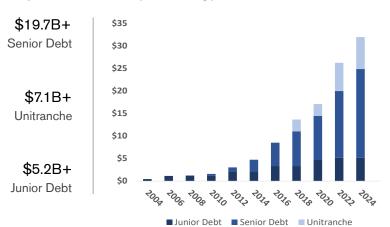

\$40B+ INVESTED

1,200+ DEALS CLOSED

430 +ACTIVE PORTFOLIO COMPANIES 285 +SPONSORS FINANCED YEAR ESTABLISHED

## Why Audax Private Debt

Experienced Senior leadership averaging over 26 years of investment experience and 15 years at the firm

Reliable Consistent views and feedback from deal introduction to closing

Flexible Broad range of financing capabilities

Responsive Entrepreneurial and streamlined process

**Collaborative** Exclusive focus on sponsor-backed transactions for 24 years

## Industry Focus

- Business Services
- **Consumer Products & Services**
- Distribution
- Diversified Manufacturing
- Financial Services
- Food & Beverage
- Healthcare
- Industrial Manufacturing & Services
- Logistics
- Technology & Software Services

### Capital Raised by Strategy (\$ in billions)



## Financing Capabilities

| Product               | Investment Size |
|-----------------------|-----------------|
| Unitranche            | Up to \$250M    |
| Stretch Senior        | Up to \$200M    |
| First Lien            | Up to \$150M    |
| Second Lien/Mezzanine | Up to \$150M    |

## Investment Criteria

Financing partner to private equity backed, middle market leaders

#### Target company characteristics:

- Established value proposition
- Defensible market position
- Revenue and cash flow stability
- Experienced management team
- Strong equity sponsorship

## Awards & Recognitions







2022 Lender of the Year, LMM

PRIVATE EQUITY WIRE

2023 #1 Most Active PE Lender, U.S.

2023 Lender of the Year in 2023 Private Debt Lender of the Year North America

Private Debt

Investor